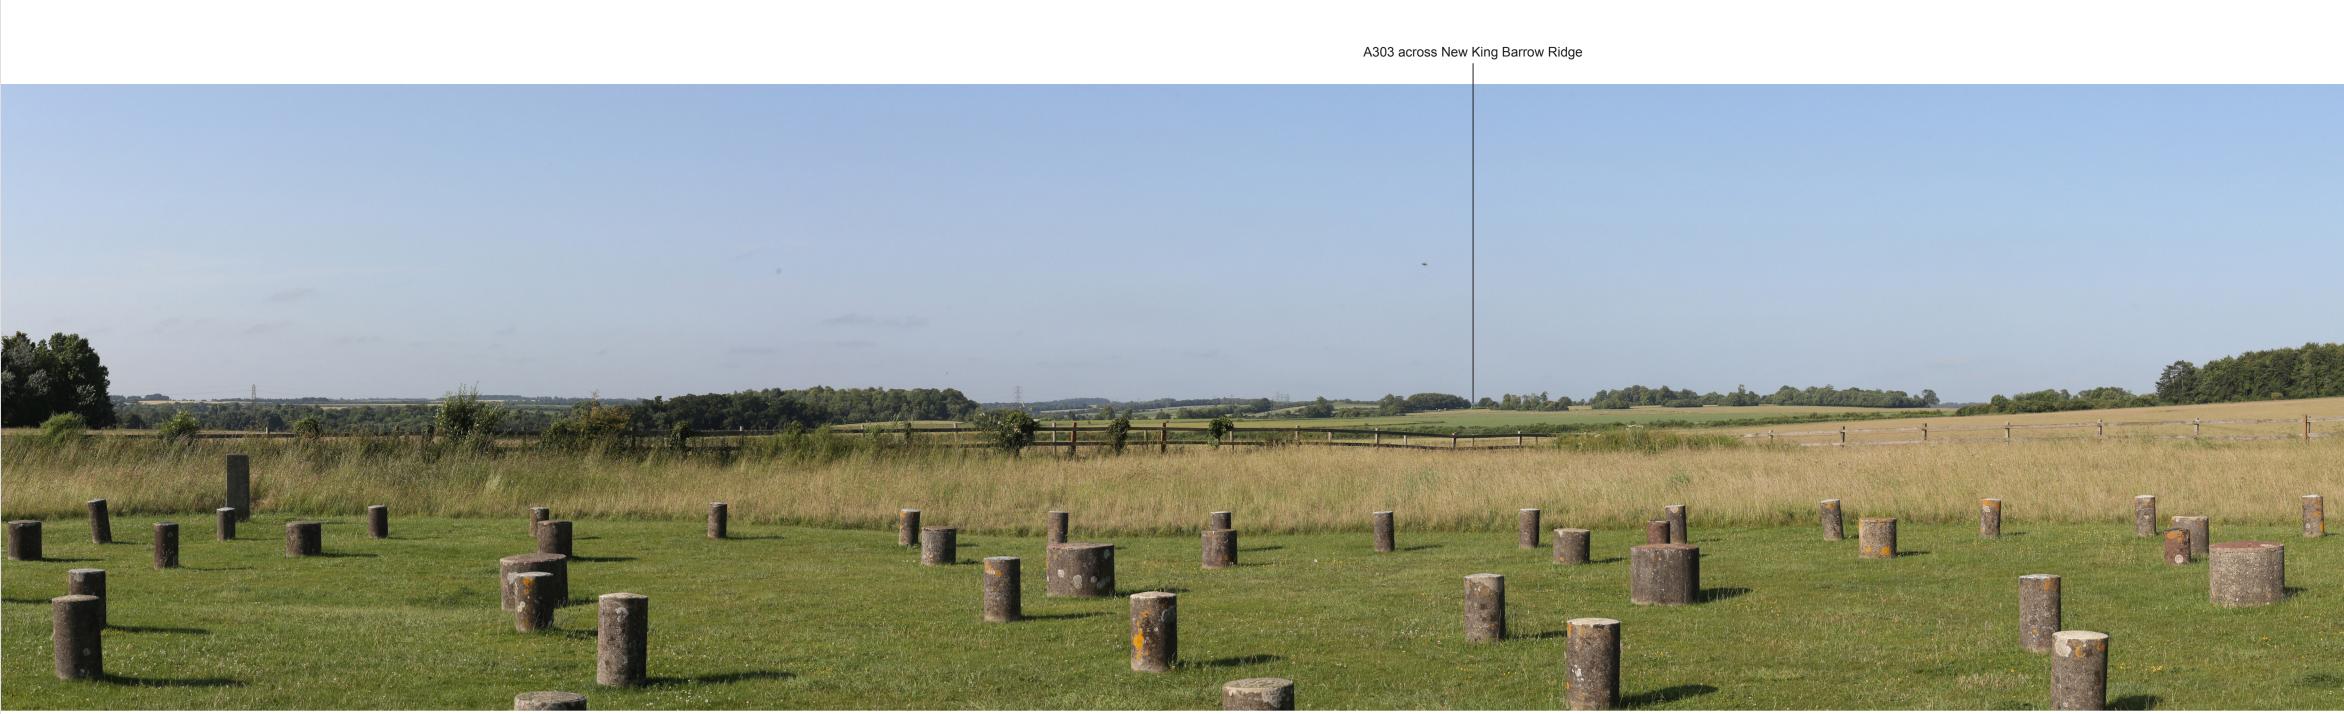

## BASELINE (SUMMER)

PROPOSED (SUMMER YEAR 15)

Eastern Portal not visible

| Designed                                                                                                                                                                                                                                                                                                                         | Drawn       | Checked |      | Approved        |      | Date |           |
|----------------------------------------------------------------------------------------------------------------------------------------------------------------------------------------------------------------------------------------------------------------------------------------------------------------------------------|-------------|---------|------|-----------------|------|------|-----------|
| JJH                                                                                                                                                                                                                                                                                                                              | JJH         |         | BW   | F               | RH   | 09   | 9/08/19   |
| nternal Project N                                                                                                                                                                                                                                                                                                                | Suitability |         |      |                 |      |      |           |
| 605986                                                                                                                                                                                                                                                                                                                           | N/A         |         |      |                 |      |      |           |
| scale @ A1                                                                                                                                                                                                                                                                                                                       |             |         | Zone |                 |      |      |           |
| N/A                                                                                                                                                                                                                                                                                                                              |             |         | N/A  |                 |      |      |           |
| THIS DOCUMENT HAS BEEN PREPARED PURSUANT TO AND SUBJECT TO THE<br>TERMS OF AMW'S APPOINTMENT BY ITS CLIENT. AMW ACCEPTS NO LIABILITY<br>FOR ANY USE OF THIS DOCUMENT OTHER THAN BY ITS ORIGINAL CLIENT OR<br>FOLLOWING AMW'S EXPRESS AGREEMENT TO SUCH USE, AND ONLY FOR<br>THE PURPOSES FOR WHICH IT WAS PREPARED AND PROVIDED. |             |         |      |                 |      |      |           |
| Highways Engl.<br>Temple Quay H<br>2 Temple Quay<br>Bristol<br>BS1 6PN                                                                                                                                                                                                                                                           | louse       |         |      |                 |      |      |           |
| Drawing Numbe<br>Highways Engla<br>HE551506                                                                                                                                                                                                                                                                                      |             |         |      | ∣ Volume<br>GEN |      |      | Rev<br>00 |
| SCHEME WID                                                                                                                                                                                                                                                                                                                       | Ε           |         | GN   | LA              | 7.10 | 5    |           |