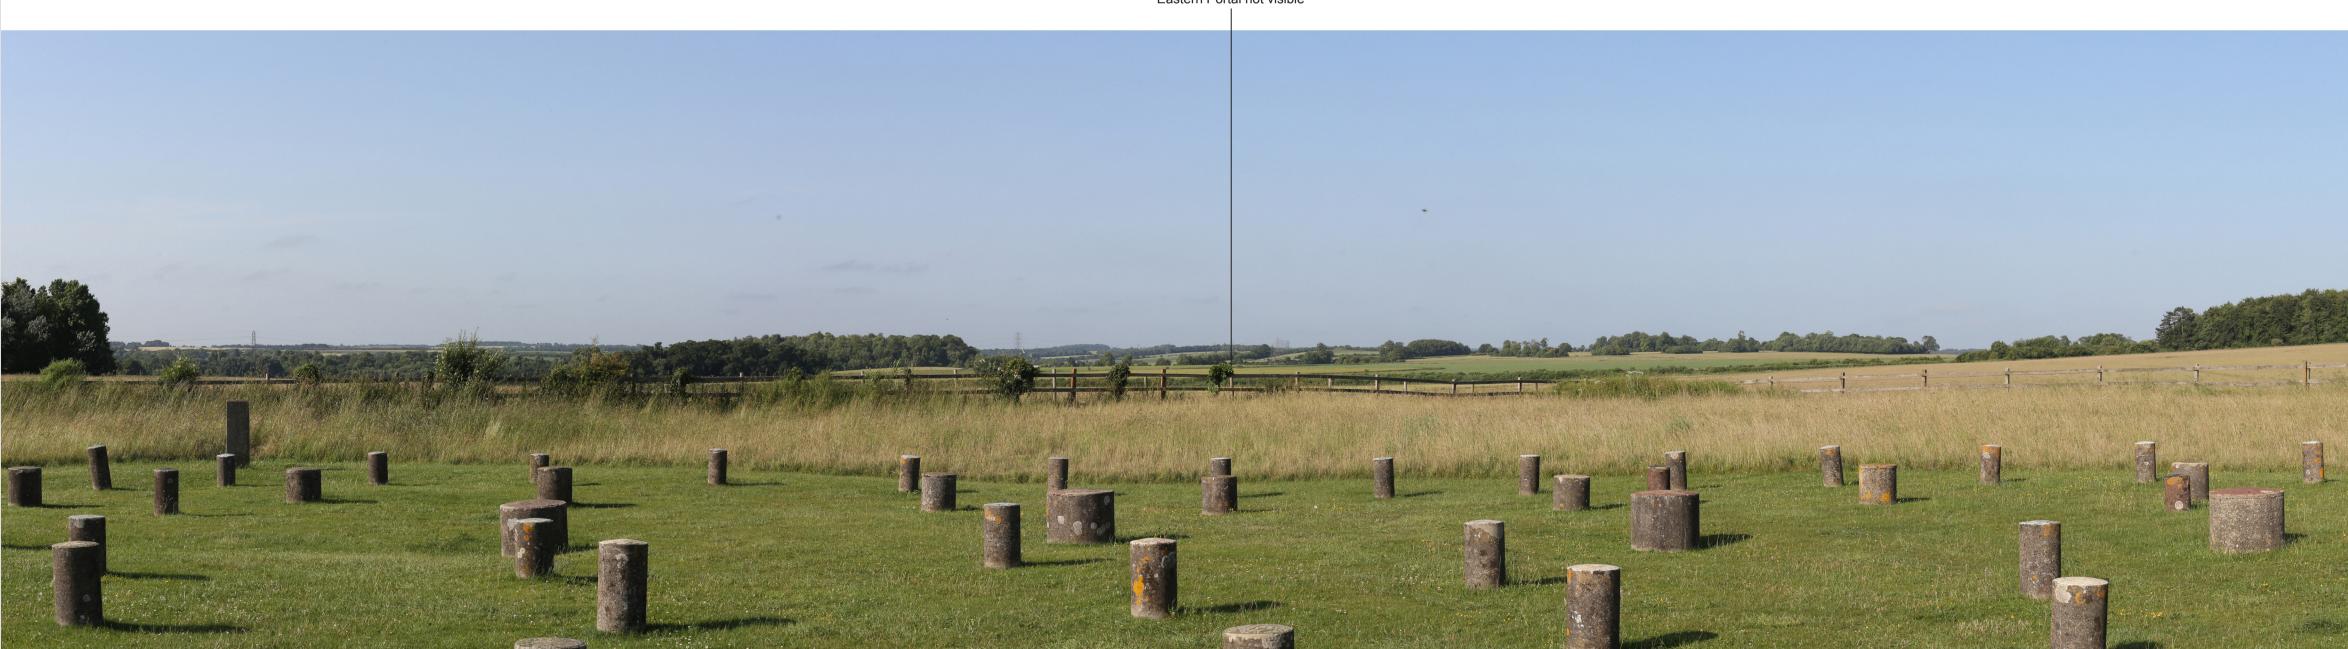

## BASELINE (SUMMER)

PROPOSED (SUMMER YEAR 15)

Eastern Portal not visible

| Designed                                                                                                                                                                                                                                                                                                                         | Drawn       | Checked |      | Approved        |      | Date |           |
|----------------------------------------------------------------------------------------------------------------------------------------------------------------------------------------------------------------------------------------------------------------------------------------------------------------------------------|-------------|---------|------|-----------------|------|------|-----------|
| JJH                                                                                                                                                                                                                                                                                                                              | JJH         |         | BW   | F               | RH   | 09   | 9/08/19   |
| nternal Project N                                                                                                                                                                                                                                                                                                                | Suitability |         |      |                 |      |      |           |
| 605986                                                                                                                                                                                                                                                                                                                           | N/A         |         |      |                 |      |      |           |
| scale @ A1                                                                                                                                                                                                                                                                                                                       |             |         | Zone |                 |      |      |           |
| N/A                                                                                                                                                                                                                                                                                                                              |             |         | N/A  |                 |      |      |           |
| THIS DOCUMENT HAS BEEN PREPARED PURSUANT TO AND SUBJECT TO THE<br>TERMS OF AMW'S APPOINTMENT BY ITS CLIENT. AMW ACCEPTS NO LIABILITY<br>FOR ANY USE OF THIS DOCUMENT OTHER THAN BY ITS ORIGINAL CLIENT OR<br>FOLLOWING AMW'S EXPRESS AGREEMENT TO SUCH USE, AND ONLY FOR<br>THE PURPOSES FOR WHICH IT WAS PREPARED AND PROVIDED. |             |         |      |                 |      |      |           |
| Highways Engl.<br>Temple Quay H<br>2 Temple Quay<br>Bristol<br>BS1 6PN                                                                                                                                                                                                                                                           | louse       |         |      |                 |      |      |           |
| Drawing Numbe<br>Highways Engla<br>HE551506                                                                                                                                                                                                                                                                                      |             |         |      | ∣ Volume<br>GEN |      |      | Rev<br>00 |
| SCHEME WID                                                                                                                                                                                                                                                                                                                       | Ε           |         | GN   | LA              | 7.10 | 5    |           |